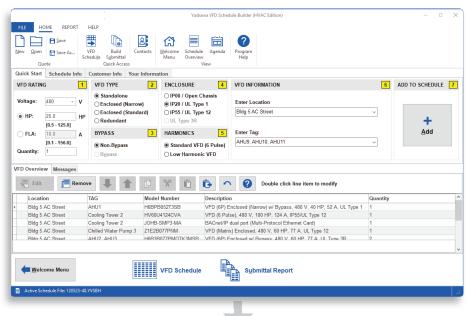

The VFD Schedule Builder<sup>TM</sup> tool from YASKAWA makes quick work of VFD equipment schedules by exporting VFD selections directly to Excel. Add VFD models and specifications to construction drawings with ease.

The wizard-based interface allows easy selection of VFD models and options without the need to page through lengthy product catalogs.

The tool allows engineers to decide which specifications are shown in the VFD schedule tables. We listened to your design input and links to ReviT/BIM drawings packages are a click away.

Do you need a VFD submittal document package? Click "Build Submittal" and get it instantly.

If you're making schedule tables of YASKAWA VFDs for construction drawings, then this free software tool from YASKAWA can simplify your task.

### FEATURE HIGHLIGHTS

| Feature                                | Description                                                                                                                                                       |
|----------------------------------------|-------------------------------------------------------------------------------------------------------------------------------------------------------------------|
| Simple step-by-step product selection  | Easy wizard-driven product selection for use by those<br>less familiar with YASKAWA products. Build schedules for<br>standalone VFDs or configured panel products |
| Selectable product specifications      | Choose from 28 optional product specification columns for your VFD schedule table                                                                                 |
| Standard and custom line item notes    | Leverage factory-generated line item notes or make your own custom notes with automated footnote numbering                                                        |
| Export to Excel                        | Export your VFD schedule table to Excel for easy migration to CAD drawings                                                                                        |
| Output submittal document packages     | Build submittal reports that contain product specifications, schematics, and dimension drawings in just a few seconds                                             |
| Contact manager                        | Embedded contact manager with calendar and schedule reminders                                                                                                     |
| Embedded product information           | Embedded brochures and sales flyers                                                                                                                               |
| Compatible with YASKAWA Quote Software | File output is compatible with YASKAWA QuoteWizard HVAC software for instant delivery of price quotes by YASKAWA channel partners                                 |
| BIM and RevIT files                    | Hotlinks to BIM/RevIT drawing packages and dimension drawings                                                                                                     |
| Supported Products                     | YASKAWA HV600 and Z1000U series AC drives, loose options, and configured packages                                                                                 |