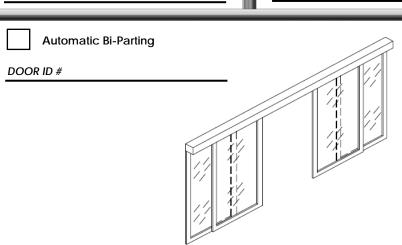

| HEAT OPTIONS  Gas – Unit Heater Type (Industrial Only)                                                                                        |
| NEGATIVE PRESSURE:                                                                                                    | ☐ Hot Water ☐ Gas − Direct Fired Type (Industrial Only)                                                                                       |
| No Yes (Consult Factory)                                                                                              | Steam                                                                                                                                         |

SEE PAGES 2 & 3 FOR DOOR TYPES AND MOUNTING SURVEY



## **DOOR TYPES CHART**