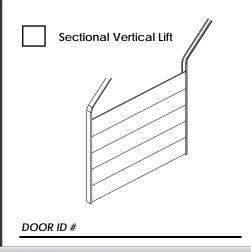

ors                                     | HEAT OPTIONS  Gas – Unit Heater Type (Industrial Only)                                                                                        |
| NEGATIVE PRESSURE:                                                                                                    | ☐ Hot Water ☐ Gas − Direct Fired Type (Industrial Only)                                                                                       |
| No Yes (Consult Factory)                                                                                              | Steam                                                                                                                                         |

SEE PAGES 2 & 3 FOR DOOR TYPES AND MOUNTING SURVEY



## **DOOR TYPES CHART**