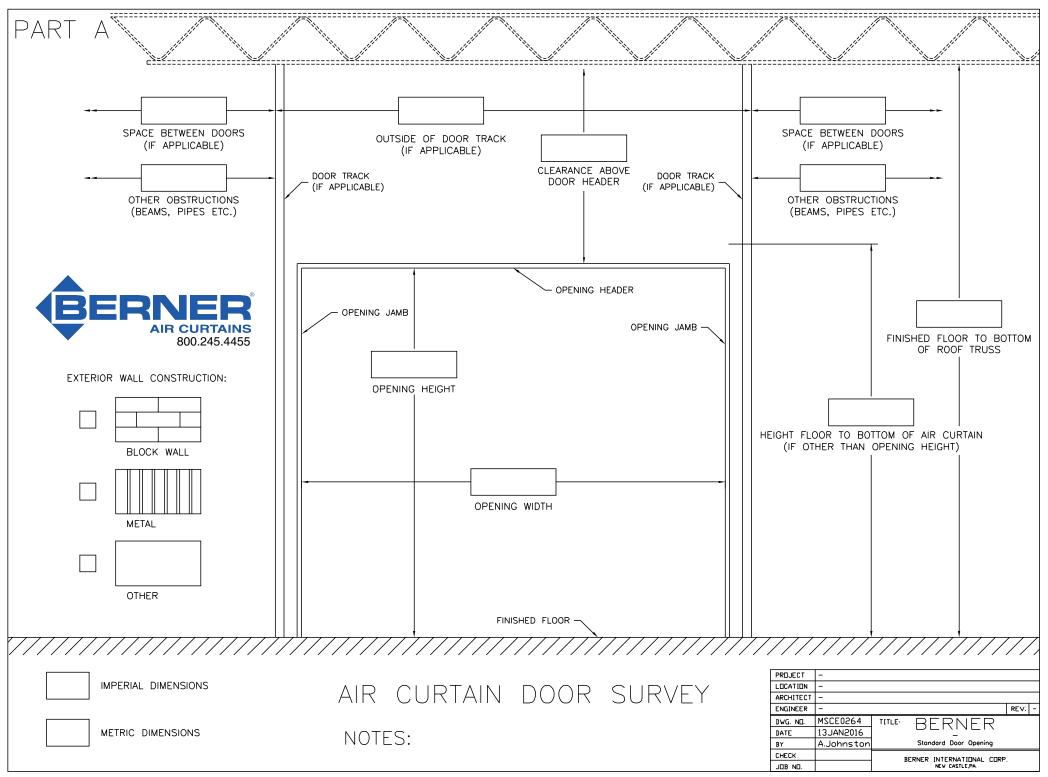

| HEAT OPTIONS  Gas – Unit Heater Type (Industrial Only)                                                                                        |
| NEGATIVE PRESSURE:                                                                                                    | ☐ Hot Water ☐ Gas − Direct Fired Type (Industrial Only)                                                                                       |
| No Yes (Consult Factory)                                                                                              | Steam                                                                                                                                         |

SEE PAGES 2 & 3 FOR DOOR TYPES AND MOUNTING SURVEY



## **DOOR TYPES CHART**