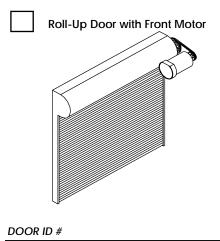

| HEAT OPTIONS  Gas – Unit Heater Type (Industrial Only)                                                                                        |
| NEGATIVE PRESSURE:                                                                                                    | ☐ Hot Water ☐ Gas − Direct Fired Type (Industrial Only)                                                                                       |
| No Yes (Consult Factory)                                                                                              | Steam                                                                                                                                         |

SEE PAGES 2 & 3 FOR DOOR TYPES AND MOUNTING SURVEY



## **DOOR TYPES CHART**