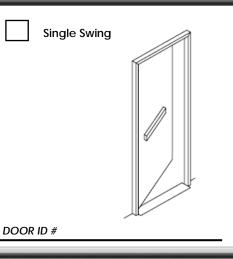

| HEAT OPTIONS  Gas – Unit Heater Type (Industrial Only)                                                                                        |
| NEGATIVE PRESSURE:                                                                                                    | ☐ Hot Water ☐ Gas − Direct Fired Type (Industrial Only)                                                                                       |
| No Yes (Consult Factory)                                                                                              | Steam                                                                                                                                         |

SEE PAGES 2 & 3 FOR DOOR TYPES AND MOUNTING SURVEY



## **DOOR TYPES CHART**