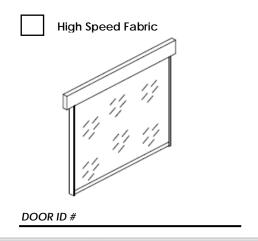

| HEAT OPTIONS  Gas – Unit Heater Type (Industrial Only)                                                                                        |
| NEGATIVE PRESSURE:                                                                                                    | ☐ Hot Water ☐ Gas − Direct Fired Type (Industrial Only)                                                                                       |
| No Yes (Consult Factory)                                                                                              | Steam                                                                                                                                         |

SEE PAGES 2 & 3 FOR DOOR TYPES AND MOUNTING SURVEY



## **DOOR TYPES CHART**