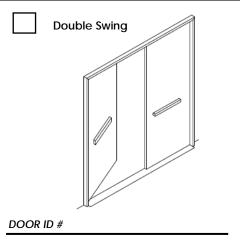

| HEAT OPTIONS  Gas – Unit Heater Type (Industrial Only)                                                                                        |
| NEGATIVE PRESSURE:                                                                                                    | ☐ Hot Water ☐ Gas − Direct Fired Type (Industrial Only)                                                                                       |
| No Yes (Consult Factory)                                                                                              | Steam                                                                                                                                         |

SEE PAGES 2 & 3 FOR DOOR TYPES AND MOUNTING SURVEY



## **DOOR TYPES CHART**