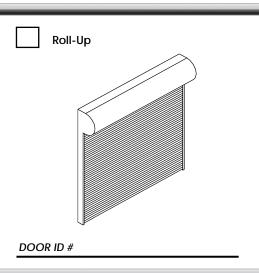

s                                     | HEAT OPTIONS  Gas – Unit Heater Type (Industrial Only)                                                                                        |
| NEGATIVE PRESSURE:                                                                                                    | ☐ Hot Water ☐ Gas − Direct Fired Type (Industrial Only)                                                                                       |
| No Yes (Consult Factory)                                                                                              | Steam                                                                                                                                         |

SEE PAGES 2 & 3 FOR DOOR TYPES AND MOUNTING SURVEY



## **DOOR TYPES CHART**