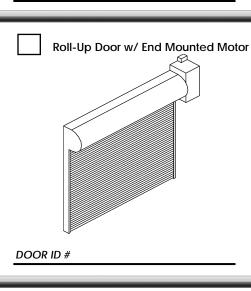

| HEAT OPTIONS  Gas – Unit Heater Type (Industrial Only)                                                                                        |
| NEGATIVE PRESSURE:                                                                                                    | ☐ Hot Water ☐ Gas − Direct Fired Type (Industrial Only)                                                                                       |
| No Yes (Consult Factory)                                                                                              | Steam                                                                                                                                         |

SEE PAGES 2 & 3 FOR DOOR TYPES AND MOUNTING SURVEY



## **DOOR TYPES CHART**