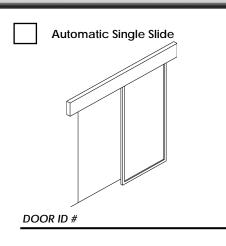

| HEAT OPTIONS  Gas – Unit Heater Type (Industrial Only)                                                                                        |
| NEGATIVE PRESSURE:                                                                                                    | ☐ Hot Water ☐ Gas − Direct Fired Type (Industrial Only)                                                                                       |
| No Yes (Consult Factory)                                                                                              | Steam                                                                                                                                         |

SEE PAGES 2 & 3 FOR DOOR TYPES AND MOUNTING SURVEY



## **DOOR TYPES CHART**