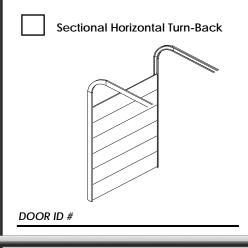

doors                                     | HEAT OPTIONS  Gas – Unit Heater Type (Industrial Only)                                                                                        |
| NEGATIVE PRESSURE:                                                                                                    | ☐ Hot Water ☐ Gas − Direct Fired Type (Industrial Only)                                                                                       |
| No Yes (Consult Factory)                                                                                              | Steam                                                                                                                                         |

SEE PAGES 2 & 3 FOR DOOR TYPES AND MOUNTING SURVEY



## **DOOR TYPES CHART**